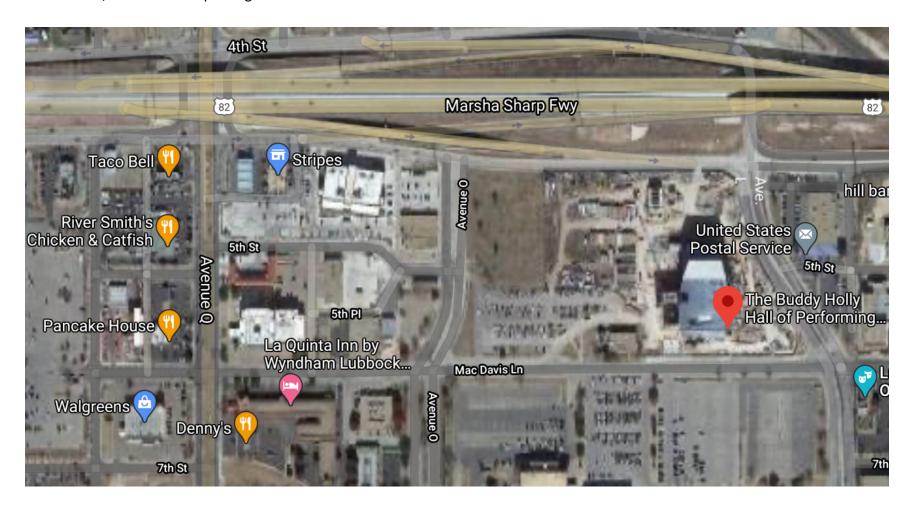

The best BUS directions TO Buddy Holly Hall from the west:

- 1 Go east on the Marsha Sharp Fwy past Ave. Q
- 2 Take the Ave. L exit and go right/south on Ave. L
- 3 Turn right/west on Mac Davis Lane (drop off students in front of BHH)
- 4 Turn left/south into the parking lot across the street from BHH

The best BUS directions FROM Buddy Holly Hall back to Marsha Sharp:

- 1 Mac Davis Ln. is not very busy. It should be okay for students to walk across the street to get on the bus in the parking lot.
- 2 Turn left/west out of the parking lot onto Mac Davis Ln.
- 3 Go to Ave. Q and turn right/north, get in the left turn lane.
- 4 Go under the overpass, turn left, stay in the left lane and enter the Marsha Sharp Fwy via the onramp